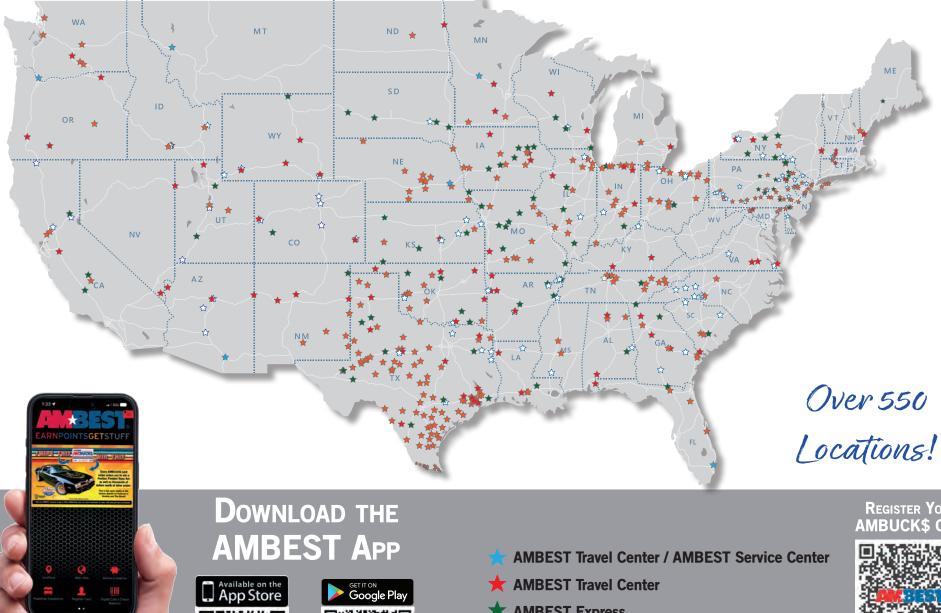

## Locations and Services Directory Over 550 Locations Nationwide!

800-866-4086

# NATIONAL COVERAGE

- **AMBEST** Express
- **AMBEST Fuel Stop**
- X AMBEST Service Center

**R**EGISTER **Y**OUR AMBUCK\$ Card

**CHECK YOUR POINTS** & Shower Balance

| L     |                  |                        |                                 | ations and Services Dire            | CTORY |              | *            | TRAVEL C                                                                                                        | ENTER & S | SERVICE CI  | ENTER     |                   | L CENTER | 🗶 EXPRESS 🛬 FUEL STOP 📩 SERVICE CENTER ONLY 📩 SERVICE CENTER MOBILE ONLY 3                    |
|-------|------------------|------------------------|---------------------------------|-------------------------------------|-------|--------------|--------------|-----------------------------------------------------------------------------------------------------------------|-----------|-------------|-----------|-------------------|----------|-----------------------------------------------------------------------------------------------|
| State | lii.             | Facility               | Stop Name                       | Unitess .                           | ų,    | Member<br>10 | Phone        | , interest of the second se | Parts     | Fuel Spaces | Con Lanes | ur. Scales<br>Dre | Full Suc | uning cities                                                                                  |
| 1     | tmore            | *                      | Creek Travel Plaza              | I-65, Exit 54                       | 36502 | AL-07        | 251-368-0088 | 4                                                                                                               | 88        | 8           |           |                   | l 'Ol    | Diner 24/7, Grab N Go Hot Deli                                                                |
|       | entre            | $\hat{\mathbf{\star}}$ | Grub Mart                       | US Highway 411                      | 35960 | AL-13        | 256-927-7700 |                                                                                                                 |           | 4           |           |                   |          | Hunts Brother's Pizza, Grub Mart Deli                                                         |
|       | ullman           |                        | Jacks Truck Stop                | I-65, Exit 304 at Hwy. 69 North     | 35055 | AL-04        | 256-739-0220 | 5                                                                                                               | 110       | 8           | •         |                   |          | Deli                                                                                          |
|       | odge City        | 11                     | Dodge City Shell Fuel Stop      | I-65, Exit 299                      | 35077 | AL-05        | 256-287-0548 |                                                                                                                 |           | 4           |           |                   |          | McDonalds                                                                                     |
|       | obertsdale       | 1.1                    | Oasis Travel Center             | I-10, Exit 53 at Hwy. 64            | 36567 | AL-02        | 251-960-1150 | 8                                                                                                               | 185       | 5           | •         |                   | 101      | Derailed Diner, Chester's Chicken, Subway, Grab & Go                                          |
|       | uskegee          |                        | Torch 85 Travel Center          | I-85, Exit 42                       | 36083 | AL-12        | 334-727-7993 | 2                                                                                                               | 60        | 5           |           |                   |          | Torch 85 Deli, Noble Romans Pizza, Barnyard Chicken                                           |
|       | Ima              |                        | Workman's Travel Center Rudy    | 1-49 North, Exit 24 at Hwy. 282     | 72921 | AR-10        | 479-632-1356 | 3                                                                                                               | 80        | 6           |           |                   | 1©1      | Ozark Mountain Grill, Red Hog Deli                                                            |
| AR L  | owell            | *                      | Workman's Travel Center Lowell  | I-49, Exit 78                       | 72745 | AR-14        | 479-419-9424 | 3                                                                                                               | 42        | 4           | •         |                   | (O)      | Ozark Mountain Grill, Deli                                                                    |
| AR N  | lalvern          |                        | JJ's Truck Stop                 | I-30, Exit 106                      | 72015 | AR-06        | 501-778-2295 | 4                                                                                                               | 200       | 7           | ٠         |                   | î©)      | JJ's Full Service Restaurant                                                                  |
| AR N  | larion           | *                      | Marion Travel Center            | I-55 Exit 14                        | 72364 | AR-16        | 870-559-5025 | 2                                                                                                               | 35        | 5           | •         |                   | (O)      | Southern Chef                                                                                 |
| AR N  | orth Little Rock | $\star$                | Morgan Shell Truck Stop         | I-40, Exit 142 at Hwy. 365          | 72113 | AR-07        | 501-851-6815 |                                                                                                                 | 40        | 4           | •         |                   |          | Deli                                                                                          |
| AR 0  | zark             |                        | Workman's Travel Center Ozark   | I-40, Exit 35 @ Hwy. 23             | 72949 | AR-12        | 479-667-0711 | 5                                                                                                               | 100       | 7           | •         |                   | (O)      | Hillbilly Hideout, Red Hog Deli                                                               |
| AZ F  | lagstaff         | $\star$                | Little America Travel Center    | I-40, Exit 198                      | 86004 | AZ-07        | 928-779-7942 | 12                                                                                                              | 166       | 7           | •         |                   | 1©1      | Silver Pine Restaurant & Bar, Little America Hot Grill & Deli                                 |
| AZ L  | upton            | *                      | Lupton Truck Stop #567          | I-40 Exit 359                       | 86508 | AZ-13        | 520-201-5255 | 5                                                                                                               |           | 6           |           |                   | 1©1      | Lupton Restaurant, Chopz                                                                      |
|       | ucson            | $\star$                | Tucson Truck Terminal           | I-10, Exit 268                      | 85756 | AZ-11        | 520-574-0050 | 12                                                                                                              | 160       | 8           | •         |                   | 1©1      | Omar's Highway Chef                                                                           |
| AZ W  | /hite Hills      | *                      | Last Stop Travel Center         | N US HWY 93                         |       | AZ-12        | 928-275-3312 | 4                                                                                                               |           | 6           |           |                   |          | Steel's All American Hot Dogs, Last Stop Kitchen, Arizona Hot Wings, Brooklyn's Best NY Pizza |
|       | isco Grove       | $\star$                | Lucky Travel Plaza              | I-80, Exit 165                      | 95728 | CA-24        | 530-426-0328 | 2                                                                                                               | 50        | 2           |           |                   |          | Subway                                                                                        |
| CA D  | ixon             |                        | Gill Sidhu Chevron              | I-80, Exit 67                       | 95620 | CA-14        | 707-678-4400 |                                                                                                                 |           | 4           |           |                   |          | Subway                                                                                        |
| CA L  | ost Hills        | $\star$                | Lost Hills Travel Center        | I-5, Exit 278 at HWY 46             | 93249 | CA-21        | 661-797-2354 | 6                                                                                                               | 61        | 12          | •         |                   |          | Dairy Queen, AM-PM                                                                            |
| CA T  | pton             | *                      | Valley Fuel Town & Country      | US Hwy 99 Exit 76                   | 93272 | CA-23        | 559-752-4905 |                                                                                                                 |           | 4           |           |                   |          | Pizza/Hot Deli                                                                                |
|       | acaville         | *                      | Vaca Valley Travel Center       | I-505, Exit Vaca Valley @ I-80      | 95688 | CA-15        | 707-451-7533 |                                                                                                                 |           | 5           |           |                   |          | Blimpie, Burger King                                                                          |
| CA V  | isalia           |                        | Valley Fuel Travel Plaza        | US Hwy 99 Exit 98                   | 93291 | CA-22        | 559-651-0009 | 6                                                                                                               | 22        | 7           | •         |                   |          | Subway, Starbucks, Chesters Chicken, Pizza/Hot Deli                                           |
| CA W  | /estley          | $\star$                | Joe's Travel Plaza II           | I-5, Exit 441                       | 95387 | CA-19        | 209-894-3040 | 14                                                                                                              | 120       | 12          | •         |                   | (O)      | Denny's                                                                                       |
| CO F  | ruita            | *                      | Alta Convenience                | I-70, Exit 19                       | 81521 | CO-08        | 970-858-8006 | 4                                                                                                               | 35        | 4           | •         |                   | 1©1      | Starvin' Arvin's, Godfather's Pizza, 320 Main Street                                          |
| CO L  | amar             | $\star$                | Ports to Plains Travel Plaza    | US 50 & Hwy. 287                    | 81052 | CO-05        | 719-336-3445 | 7                                                                                                               | 250       | 5           | •         |                   | 1©1      | Ranchers Restaurant, Chesters Chicken                                                         |
| CO N  | lontrose         | $\star$                | Montrose Travel Center          | US HWY 50                           | 81401 | CO-09        | 970-462-9047 | 4                                                                                                               | 32        | 3           | •         |                   |          | Weinerschnitzel                                                                               |
| CO W  | liggins          |                        | Stubs Gas & Oil                 | I-76 Exit 66                        | 80654 | CO-10        | 970-483-7301 |                                                                                                                 |           | 13          |           |                   |          | Deli                                                                                          |
|       | ast Granby       | *                      | Pride Travel Center-East Granby | SR-20                               | 06026 | CT-04        | 860-413-3444 |                                                                                                                 |           | 3           |           |                   |          | Pride Kitchen, Chesters Chicken                                                               |
| CT H  | artford          | $\star$                | Pride Travel Center-Hartford    | I-91 Exit 33 / I-84                 | 01104 | CT-02        | 413-737-6992 | 3                                                                                                               | 109       | 9           | •         |                   |          | Pride Kitchen, Subway, Chesters Chicken                                                       |
| DE N  | ewark            | *                      | Sunoco/ 7-11 40122              | I-95 MM2                            | 19702 | DE-01        | 302-266-0230 |                                                                                                                 |           | 2           |           |                   |          | Burger King, Famous Famiglia Pizza                                                            |
| FL D  | avie             | $\star$                | Florida 595 Truck Stop          | I-595/I-95 Rte 441 & FL TNPK Exit 8 | 33314 | FL-09        | 954-357-1480 | 7                                                                                                               | 500       | 13          | •         |                   | 1©1      | New Restaurant Coming 2023                                                                    |
| FL Ja | asper            |                        | Busy Bee #14                    | I-75, Exit 460 at Hwy. 6            |       | FL-08        | 386-487-2920 | 2                                                                                                               | 25        | 6           | •         |                   | (O)      | Front Porch Café                                                                              |
|       | ive Oak          |                        | Busy Bee #25                    | I-10, Exit 283 @ US 129             | 32340 |              | 386-487-2935 |                                                                                                                 |           | 6           | •         |                   |          | Burger King, Dunkin Donuts, Hunt Brothers Pizza                                               |
| FL P  | alatka           | *                      | Sunoco/ 7-11 40363              | 2600 Reid St. US17/FL 100           | 32177 | FL-11        | 386-328-0043 |                                                                                                                 |           | 2           |           |                   |          |                                                                                               |
| FL P  | alm Bay          | $\star$                | Sunoco/ 7-11 40354              | I-95, Exit 173                      | 32907 | FL-12        | 321-723-0849 |                                                                                                                 |           | 5           |           |                   |          | APlus                                                                                         |
|       | artersville      |                        | JP Cartersville Truck Center    | I-75, Exit 293                      | 30121 |              | 678-972-7675 | 5                                                                                                               | 48        | 6           | ٠         |                   | 1©1      | Waffle House, Burger King, Subway                                                             |
|       | ublin            |                        | Friendly Gus #23                | I-16 Exit 54                        | 31021 |              | 478-272-2256 | 3                                                                                                               | 75        | 6           | ٠         |                   | (O)      | Friendly Gus Kitchen                                                                          |
| GA D  | ublin            | 1.1                    | Friendly Gus #24                | I-16, Exit 54                       | 31021 |              | 478-410-5449 | 3                                                                                                               | 75        | 6           | •         |                   | 1©1      | Friendly Gus                                                                                  |
|       | udley            |                        | Friendly Gus #25 - Dudley       | US Hwy 80                           | 31022 |              | 478-676-3047 |                                                                                                                 |           | 2           |           |                   |          | Friendly Gus                                                                                  |
|       | ackson           | 11                     | JP Travel Center #237           | I-75, Exit 205                      | 30233 |              | 678-972-0234 | 5                                                                                                               | 83        | 8           | ٠         |                   |          | Burger King, Dunkin, Subway                                                                   |
|       | efferson         | *                      | Circle K 200 - Gas Express      | I-85, Exit 140                      | 30549 |              | 706-367-8148 |                                                                                                                 |           | 5           | ٠         |                   |          | Champs Chicken                                                                                |
|       | ithia Springs    | <u></u>                | JP Lee Road                     | I-20, Exit 41                       | 30122 |              | 770-941-3460 |                                                                                                                 |           | 4           |           |                   |          | Burger King                                                                                   |
|       | ooler            |                        | Enmarket #828 - Pooler          | I-95 Exit 102/US-80                 | 31402 |              | 912-748-7619 |                                                                                                                 | 16        | 5           |           |                   |          | Eatery Express Hot/Cold Grab & Go                                                             |
| _     | _                |                        |                                 | risse @ Ameridian on the AD         |       |              |              |                                                                                                                 |           |             |           |                   |          | NNTCCFTCTIICC                                                                                 |