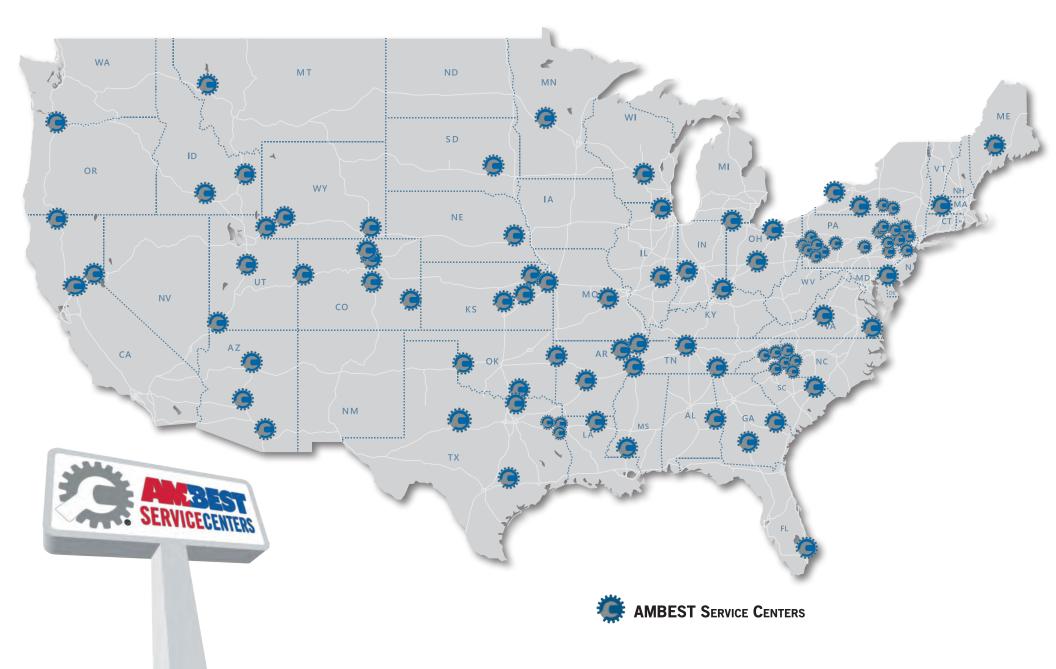

## Locations and Services Directory Over 550 Locations Nationwide!

800-866-4086

# NATIONAL COVERAGE

- **AMBEST** Express
- **AMBEST Fuel Stop**
- X AMBEST Service Center

**R**EGISTER **Y**OUR AMBUCK\$ Card

**CHECK YOUR POINTS** & Shower Balance

| L     |                  |                        |                                 | ations and Services Dire            | CTORY |              | *            | TRAVEL C                                                                                                        | ENTER & S | SERVICE CI  | ENTER     |                   | L CENTER | 🗶 EXPRESS 🛬 FUEL STOP 📩 SERVICE CENTER ONLY 📩 SERVICE CENTER MOBILE ONLY 3                    |
|-------|------------------|------------------------|---------------------------------|-------------------------------------|-------|--------------|--------------|-----------------------------------------------------------------------------------------------------------------|-----------|-------------|-----------|-------------------|----------|-----------------------------------------------------------------------------------------------|
| State | lii.             | Facility               | Stop Name                       | Unitess .                           | ų,    | Member<br>10 | Phone        | , interest of the second se | Parts     | Fuel Spaces | Con Lanes | ur. Scales<br>Dre | Full Suc | uning cities                                                                                  |
| 1     | tmore            | *                      | Creek Travel Plaza              | I-65, Exit 54                       | 36502 | AL-07        | 251-368-0088 | 4                                                                                                               | 88        | 8           |           |                   | l 'Ol    | Diner 24/7, Grab N Go Hot Deli                                                                |
|       | entre            | $\hat{\mathbf{\star}}$ | Grub Mart                       | US Highway 411                      | 35960 | AL-13        | 256-927-7700 |                                                                                                                 |           | 4           |           |                   |          | Hunts Brother's Pizza, Grub Mart Deli                                                         |
|       | ullman           |                        | Jacks Truck Stop                | I-65, Exit 304 at Hwy. 69 North     | 35055 | AL-04        | 256-739-0220 | 5                                                                                                               | 110       | 8           | •         |                   |          | Deli                                                                                          |
|       | odge City        | 11                     | Dodge City Shell Fuel Stop      | I-65, Exit 299                      | 35077 | AL-05        | 256-287-0548 |                                                                                                                 |           | 4           |           |                   |          | McDonalds                                                                                     |
|       | obertsdale       | 1.1                    | Oasis Travel Center             | I-10, Exit 53 at Hwy. 64            | 36567 | AL-02        | 251-960-1150 | 8                                                                                                               | 185       | 5           | •         |                   | 101      | Derailed Diner, Chester's Chicken, Subway, Grab & Go                                          |
|       | uskegee          |                        | Torch 85 Travel Center          | I-85, Exit 42                       | 36083 | AL-12        | 334-727-7993 | 2                                                                                                               | 60        | 5           |           |                   |          | Torch 85 Deli, Noble Romans Pizza, Barnyard Chicken                                           |
|       | Ima              |                        | Workman's Travel Center Rudy    | 1-49 North, Exit 24 at Hwy. 282     | 72921 | AR-10        | 479-632-1356 | 3                                                                                                               | 80        | 6           |           |                   | 1©1      | Ozark Mountain Grill, Red Hog Deli                                                            |
| AR L  | owell            | *                      | Workman's Travel Center Lowell  | I-49, Exit 78                       | 72745 | AR-14        | 479-419-9424 | 3                                                                                                               | 42        | 4           | •         |                   | (O)      | Ozark Mountain Grill, Deli                                                                    |
| AR N  | lalvern          |                        | JJ's Truck Stop                 | I-30, Exit 106                      | 72015 | AR-06        | 501-778-2295 | 4                                                                                                               | 200       | 7           | ٠         |                   | î©)      | JJ's Full Service Restaurant                                                                  |
| AR N  | larion           | *                      | Marion Travel Center            | I-55 Exit 14                        | 72364 | AR-16        | 870-559-5025 | 2                                                                                                               | 35        | 5           | •         |                   | (O)      | Southern Chef                                                                                 |
| AR N  | orth Little Rock | $\star$                | Morgan Shell Truck Stop         | I-40, Exit 142 at Hwy. 365          | 72113 | AR-07        | 501-851-6815 |                                                                                                                 | 40        | 4           | •         |                   |          | Deli                                                                                          |
| AR 0  | zark             |                        | Workman's Travel Center Ozark   | I-40, Exit 35 @ Hwy. 23             | 72949 | AR-12        | 479-667-0711 | 5                                                                                                               | 100       | 7           | •         |                   | (O)      | Hillbilly Hideout, Red Hog Deli                                                               |
| AZ F  | lagstaff         | $\star$                | Little America Travel Center    | I-40, Exit 198                      | 86004 | AZ-07        | 928-779-7942 | 12                                                                                                              | 166       | 7           | •         |                   | 1©1      | Silver Pine Restaurant & Bar, Little America Hot Grill & Deli                                 |
| AZ L  | upton            | *                      | Lupton Truck Stop #567          | I-40 Exit 359                       | 86508 | AZ-13        | 520-201-5255 | 5                                                                                                               |           | 6           |           |                   | 1©1      | Lupton Restaurant, Chopz                                                                      |
|       | ucson            | $\star$                | Tucson Truck Terminal           | I-10, Exit 268                      | 85756 | AZ-11        | 520-574-0050 | 12                                                                                                              | 160       | 8           | •         |                   | 1©1      | Omar's Highway Chef                                                                           |
| AZ W  | /hite Hills      | *                      | Last Stop Travel Center         | N US HWY 93                         |       | AZ-12        | 928-275-3312 | 4                                                                                                               |           | 6           |           |                   |          | Steel's All American Hot Dogs, Last Stop Kitchen, Arizona Hot Wings, Brooklyn's Best NY Pizza |
|       | isco Grove       | $\star$                | Lucky Travel Plaza              | I-80, Exit 165                      | 95728 | CA-24        | 530-426-0328 | 2                                                                                                               | 50        | 2           |           |                   |          | Subway                                                                                        |
| CA D  | ixon             |                        | Gill Sidhu Chevron              | I-80, Exit 67                       | 95620 | CA-14        | 707-678-4400 |                                                                                                                 |           | 4           |           |                   |          | Subway                                                                                        |
| CA L  | ost Hills        | $\star$                | Lost Hills Travel Center        | I-5, Exit 278 at HWY 46             | 93249 | CA-21        | 661-797-2354 | 6                                                                                                               | 61        | 12          | •         |                   |          | Dairy Queen, AM-PM                                                                            |
| CA T  | pton             | *                      | Valley Fuel Town & Country      | US Hwy 99 Exit 76                   | 93272 | CA-23        | 559-752-4905 |                                                                                                                 |           | 4           |           |                   |          | Pizza/Hot Deli                                                                                |
|       | acaville         | *                      | Vaca Valley Travel Center       | I-505, Exit Vaca Valley @ I-80      | 95688 | CA-15        | 707-451-7533 |                                                                                                                 |           | 5           |           |                   |          | Blimpie, Burger King                                                                          |
| CA V  | isalia           |                        | Valley Fuel Travel Plaza        | US Hwy 99 Exit 98                   | 93291 | CA-22        | 559-651-0009 | 6                                                                                                               | 22        | 7           | •         |                   |          | Subway, Starbucks, Chesters Chicken, Pizza/Hot Deli                                           |
| CA W  | /estley          | $\star$                | Joe's Travel Plaza II           | I-5, Exit 441                       | 95387 | CA-19        | 209-894-3040 | 14                                                                                                              | 120       | 12          | •         |                   | (O)      | Denny's                                                                                       |
| CO F  | ruita            | *                      | Alta Convenience                | I-70, Exit 19                       | 81521 | CO-08        | 970-858-8006 | 4                                                                                                               | 35        | 4           | •         |                   | 1©1      | Starvin' Arvin's, Godfather's Pizza, 320 Main Street                                          |
| CO L  | amar             | $\star$                | Ports to Plains Travel Plaza    | US 50 & Hwy. 287                    | 81052 | CO-05        | 719-336-3445 | 7                                                                                                               | 250       | 5           | •         |                   | 1©1      | Ranchers Restaurant, Chesters Chicken                                                         |
| CO N  | lontrose         | $\star$                | Montrose Travel Center          | US HWY 50                           | 81401 | CO-09        | 970-462-9047 | 4                                                                                                               | 32        | 3           | •         |                   |          | Weinerschnitzel                                                                               |
| CO W  | liggins          |                        | Stubs Gas & Oil                 | I-76 Exit 66                        | 80654 | CO-10        | 970-483-7301 |                                                                                                                 |           | 13          |           |                   |          | Deli                                                                                          |
|       | ast Granby       | *                      | Pride Travel Center-East Granby | SR-20                               | 06026 | CT-04        | 860-413-3444 |                                                                                                                 |           | 3           |           |                   |          | Pride Kitchen, Chesters Chicken                                                               |
| CT H  | artford          | $\star$                | Pride Travel Center-Hartford    | I-91 Exit 33 / I-84                 | 01104 | CT-02        | 413-737-6992 | 3                                                                                                               | 109       | 9           | •         |                   |          | Pride Kitchen, Subway, Chesters Chicken                                                       |
| DE N  | ewark            | *                      | Sunoco/ 7-11 40122              | I-95 MM2                            | 19702 | DE-01        | 302-266-0230 |                                                                                                                 |           | 2           |           |                   |          | Burger King, Famous Famiglia Pizza                                                            |
| FL D  | avie             | $\star$                | Florida 595 Truck Stop          | I-595/I-95 Rte 441 & FL TNPK Exit 8 | 33314 | FL-09        | 954-357-1480 | 7                                                                                                               | 500       | 13          | •         |                   | 1©1      | New Restaurant Coming 2023                                                                    |
| FL Ja | asper            |                        | Busy Bee #14                    | I-75, Exit 460 at Hwy. 6            |       | FL-08        | 386-487-2920 | 2                                                                                                               | 25        | 6           | •         |                   | (O)      | Front Porch Café                                                                              |
|       | ive Oak          |                        | Busy Bee #25                    | I-10, Exit 283 @ US 129             | 32340 |              | 386-487-2935 |                                                                                                                 |           | 6           | •         |                   |          | Burger King, Dunkin Donuts, Hunt Brothers Pizza                                               |
| FL P  | alatka           | *                      | Sunoco/ 7-11 40363              | 2600 Reid St. US17/FL 100           | 32177 | FL-11        | 386-328-0043 |                                                                                                                 |           | 2           |           |                   |          |                                                                                               |
| FL P  | alm Bay          | $\star$                | Sunoco/ 7-11 40354              | I-95, Exit 173                      | 32907 | FL-12        | 321-723-0849 |                                                                                                                 |           | 5           |           |                   |          | APlus                                                                                         |
|       | artersville      |                        | JP Cartersville Truck Center    | I-75, Exit 293                      | 30121 |              | 678-972-7675 | 5                                                                                                               | 48        | 6           | ٠         |                   | 1©1      | Waffle House, Burger King, Subway                                                             |
|       | ublin            |                        | Friendly Gus #23                | I-16 Exit 54                        | 31021 |              | 478-272-2256 | 3                                                                                                               | 75        | 6           | ٠         |                   | (O)      | Friendly Gus Kitchen                                                                          |
| GA D  | ublin            | 1.1                    | Friendly Gus #24                | I-16, Exit 54                       | 31021 |              | 478-410-5449 | 3                                                                                                               | 75        | 6           | •         |                   | 1©1      | Friendly Gus                                                                                  |
|       | udley            |                        | Friendly Gus #25 - Dudley       | US Hwy 80                           | 31022 |              | 478-676-3047 |                                                                                                                 |           | 2           |           |                   |          | Friendly Gus                                                                                  |
|       | ackson           | 11                     | JP Travel Center #237           | I-75, Exit 205                      | 30233 |              | 678-972-0234 | 5                                                                                                               | 83        | 8           | ٠         |                   |          | Burger King, Dunkin, Subway                                                                   |
|       | efferson         | *                      | Circle K 200 - Gas Express      | I-85, Exit 140                      | 30549 |              | 706-367-8148 |                                                                                                                 |           | 5           | ٠         |                   |          | Champs Chicken                                                                                |
|       | ithia Springs    | <u></u>                | JP Lee Road                     | I-20, Exit 41                       | 30122 |              | 770-941-3460 |                                                                                                                 |           | 4           |           |                   |          | Burger King                                                                                   |
|       | ooler            |                        | Enmarket #828 - Pooler          | I-95 Exit 102/US-80                 | 31402 |              | 912-748-7619 |                                                                                                                 | 16        | 5           |           |                   |          | Eatery Express Hot/Cold Grab & Go                                                             |
| _     | _                |                        |                                 | risse @ Ameridian on the AD         |       |              |              |                                                                                                                 |           |             |           |                   |          | NNTCCFTCTIICC                                                                                 |